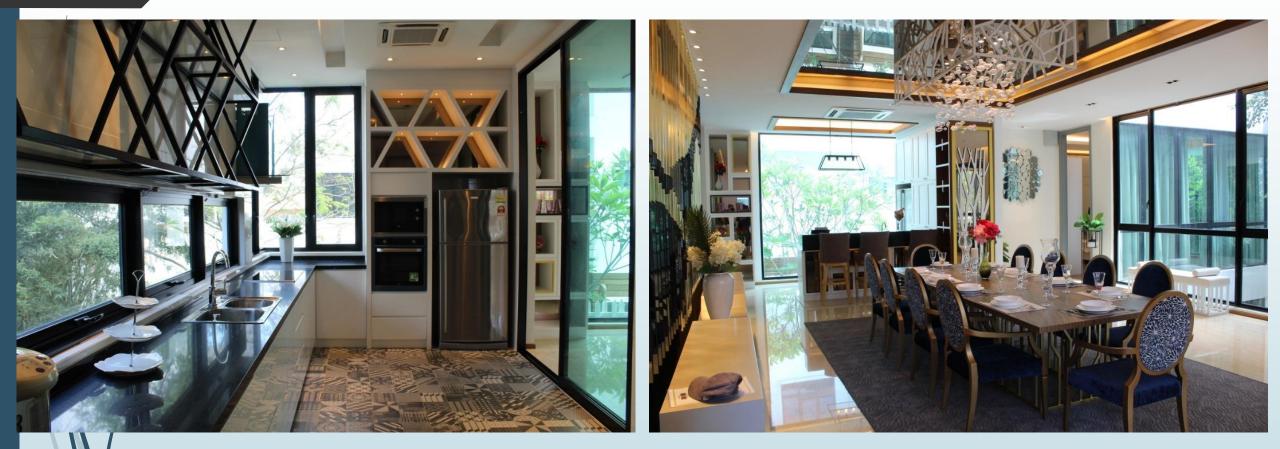

Respect • Efficient • Needed

www.renstar.my

Kitchen with plenty of natural lighting

• Dining area with nice greenery view

Respect • Efficient • Needed

Living area on the 1<sup>st</sup> floor next to the "game" room