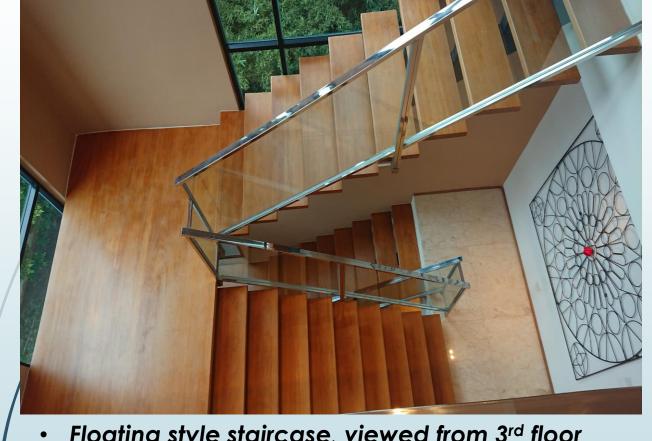

Respect • Efficient • Needed

www.renstar.my

• Floating style staircase

- - Floating style staircase, view from 3<sup>rd</sup> floor

#### Respect • Efficient • Needed

www.renstar.my

Floating style staircase, viewed from 3<sup>rd</sup> floor

• Infinity-pool view from staircase

www.renstar.my

**100 +603 8080 7606** 

Living area on the 3<sup>rd</sup> floor