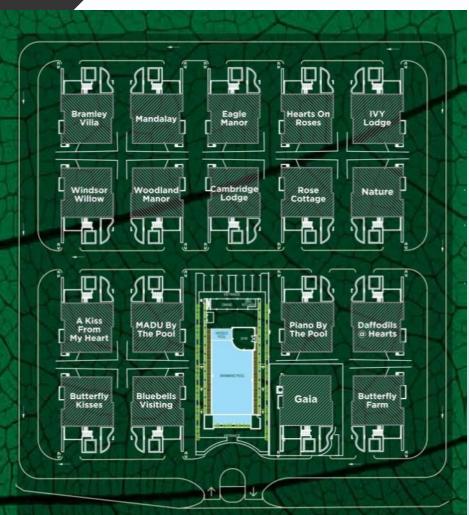

#### PROPERTY DETAILS

- Located within one of Ipoh city's most prime residential addresses, a 60-acre matured development retreat in the heart of the city.
- Comprising of 18 exclusive bungalows with double layer 6-tier security, complete with lifestyle amenities.
- Privacy ensured, with facility exclusively for residents, one Is also assured of the serenity and security offered by the natural landscape and the location.
- With connectivity and ease of access to main road and the North-South Expressway (PLUS) this development offers optimum location of convenience.

#### Respect • Efficient • Needed

| Parcel<br>no. | Lot Size  | Build Up<br>(sqft) | Rooms | Selling Price (RM)                       |
|---------------|-----------|--------------------|-------|------------------------------------------|
| 2             | 70' x 88' | 7,631              | 8     | 3.03 mil<br>(with 14 units of AC)        |
| 3             | 70' x 88' | 7,631              | 7     | 4.85 mil<br>(Renovated & Full Furnished) |
| 3A            | 77' x 88' | 7,631              | 8     | 2.9 mil                                  |
| 5             | 77' x 88' | 7,631              | 8     | 2.71 mil                                 |
| 7             | 70' x 88' | 7,631              | 8     | 2.9 mil                                  |