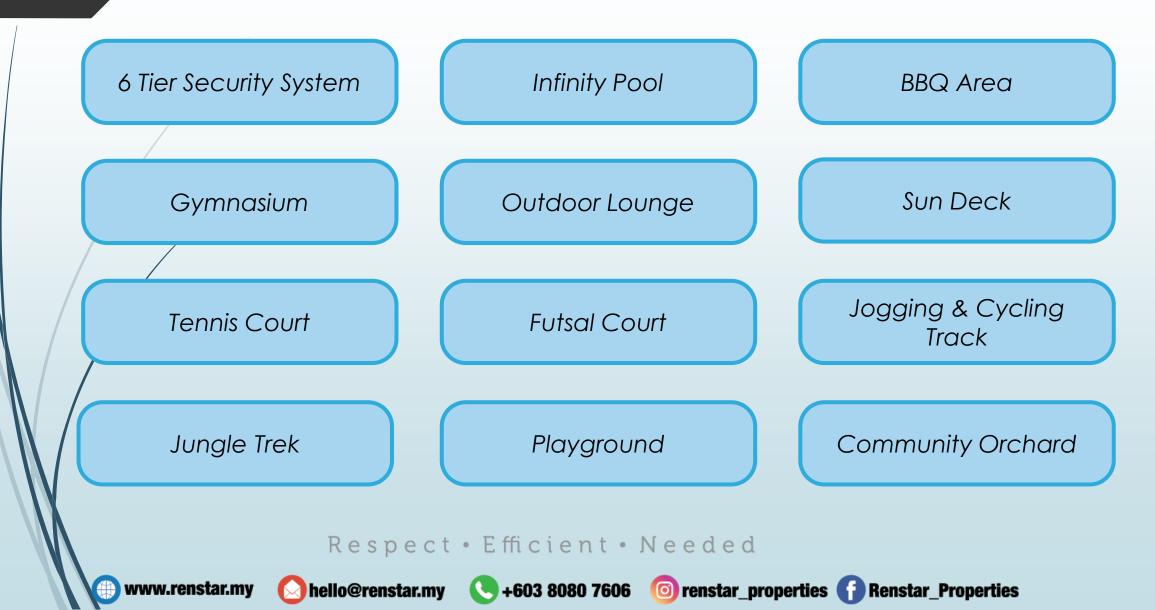

#### PROPERTY DETAILS

- Located within one of Ipoh city's most prime residential addresses, a 60-acre matured development retreat in the heart of the city.
- Comprising of 18 exclusive bungalows with double layer 6-tier security, complete with lifestyle amenities.
- Privacy ensured, with facility exclusively for residents, one Is also assured of the serenity and security offered by the natural landscape and the location.
- With connectivity and ease of access to main road and the North-South Expressway (PLUS) this development offers optimum location of convenience.

#### Respect • Efficient • Needed

www.renstar.my

**C**+603 8080 7606

Respect • Efficient • Needed

www.renstar.my

• Infinity pool, gymnasium and leisure area exclusively for residents.

renstar\_properties
Renstar\_Properties

#### Respect • Efficient • Needed

**C** +603 8080 7606

6-tier security with 24/7 surveillance

• Serenity of greenery from the virgin forest

Respect • Efficient • Needed

www.renstar.my

• Two living area on the 2<sup>nd</sup> floor with pool view as well as greenery view