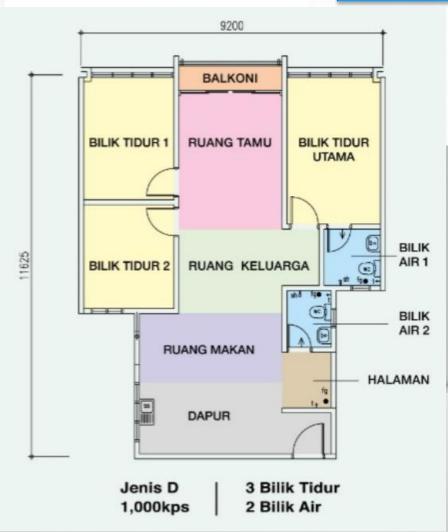

## **NEW PROJECT**

#### AFFORDABLE APARTMENT











Respect · Efficient N











### Floor Plan















Respect · Efficient · Needed













Respect · Efficient · Needed









## **Project Area**













## **Project Area**











- Strategic location that is neighboring with Cyberjaya, Putrajaya, Sepang and KLIA
- Proximity to learning institutions and Government Agencies
- New Township which is facilitates fundamental needs such as schools, police station, Banks, health clinic, Mosques, ERL stations, shopping centres and others
- 1. Sekolah Menengah Kembangan Seri Sepang
- Sekolah Kebangsaan Bandar Baru Salak Tinggi
- 3. Sekolah Rendah Agama Integrasi Salak
- 4. Sekolah Kebangsaan Salak
- Masjid Kampung Salak Tinggi
- 6. Klinik Kesihatan Salak
- 7. Balai Polis Salak
- 8. Pasar Awam









### **Facilities**





Security



Surau



Service Elevator



Mult