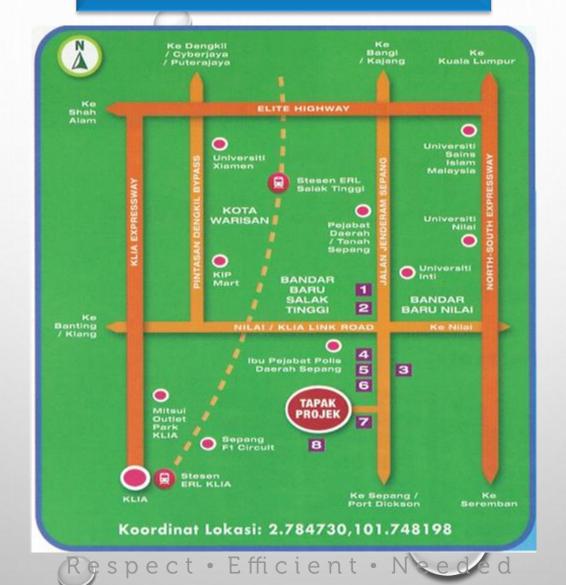

TV         | 1      |
| Punca Telefon             | 1      |
| Punca Locena (Bell point) | 1      |

| Jenis                   | Jumlah |
|-------------------------|--------|
| Tandas Duduk            | 2      |
| Besen                   | 2      |
| Pancuran Mandi          | 2      |
| Sinki Dapur Dengan Paip | 1      |
| Paip Bib                | 3      |

| Jenis                     | Jumlah |
|---------------------------|--------|
| Punca Kuasa Lampu         | 13     |
| Punca Kuasa 13A           | 20     |
| Punca Kuasa 15A           | 2      |
| Punca Kuasa Air Panas     | 1      |
| Punca Kuasa Kipas         | 4      |
| Punca Kuasa SMATV         | 1      |
| Punca Telefon             | 1      |
| Punca Loceng (Bell point) | 1      |



## **Building Plan**











### Location















#### Infomations













## Eligible to apply

- 1. Malaysian Citizen and above 18 years old
- 2. Household income between RM 3001 to RM 10,000 per month
- 3. Applicant (husband / wife) does not own any kind of residential house in SELANGOR
  - 4. Single Applicants with family dependents can apply
    - 5. Buying this home is for own stay not for rent
      - 6. Transfer is only allowed after 5 years





#### **Document**

| Bil | SENARAI DOKUMEN DIPERLUKAN                                                        |
|-----|-----------------------------------------------------------------------------------|
| 1   | Copy of Mykad Applicant                                                           |
| 2   | Copy of Mykad Spouse