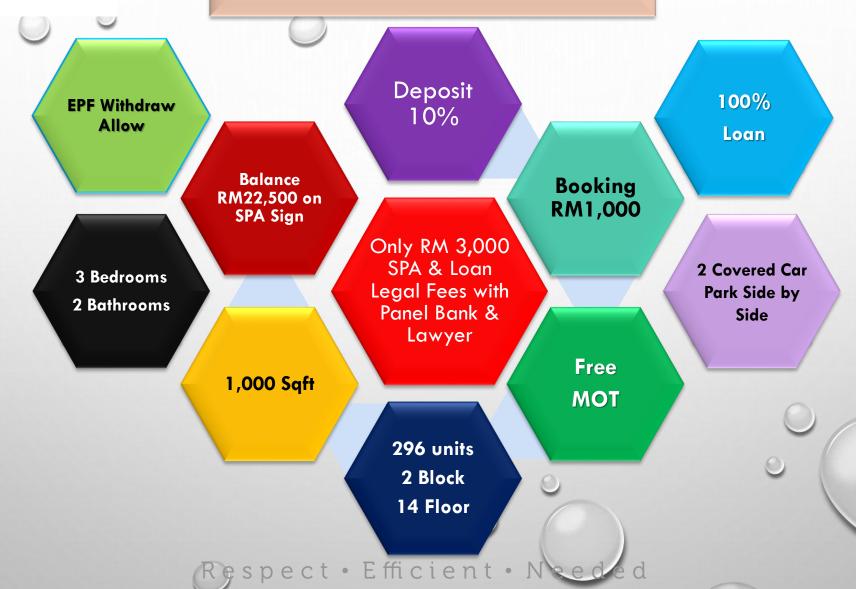

## **Project Area**

## **Project Area**

- Strategic location that is neighboring with Cyberjaya, Putrajaya, Sepang and KLIA
- Proximity to learning institutions and Government Agencies
- New Township which is facilitates fundamental needs such as schools, police station, Banks, health clinic, Mosques, ERL stations, shopping centres and others
- 1. Sekolah Menengah Kembangan Seri Sepang
- Sekolah Kebangsaan Bandar Baru Salak Tinggi
- 3. Sekolah Rendah Agama Integrasi Salak
- 4. Sekolah Kebangsaan Salak
- Masjid Kampung Salak Tinggi
- 6. Klinik Kesihatan Salak
- 7. Balai Polis Salak
- 8. Pasar Awam

### **Facilities**

Security

Surau

Service Elevator

Multipurpose Hall

2 Covered Car Park Side by Side

Playground

## **Specification**

: Rangka Konkrit Bertetulang Struktur

: Batu-Bata Pasir Simen / Dinding Konkrit Dinding

: Dek Besi / Bumbung Rata Konkrit Bertetulang Bumbung

Siling

- Bilik Tidur / Ruang Tamu / Ruang Makan /

Dapur / Balkoni / Halaman / Ruang Belajar : Lepaan Skim dan Cat

- Bilik Mandi : Kepingan Siling Bebas Asbestos

- Tingkat Teratas : Kepingan Siling Bebas Asbestos / Lepaan Skim dan Cat

Tingkap

- Bilik Tidur / Dapur : Tingkap Kaca Berbingkai Aluminium /

Tingkap Kesmen Aluminium

: Tingkap Bukaan Atas Berangka Aluminium - Bilik Mandi

Pintu

- Pintu Masuk Utama: Pintu Rintangan Api

: Pintu Gelongsor Aluminium - Ruang Tamu

: Pintu Papan Lapis Rata - Pintu Lain-lain

: Set Kunci Berkualiti Ironmongeri

Kemasan Lantai

- Ruang Tamu / Ruang Makan / Dapur / Halaman / Ruang Belajar /

Balkoni / Bilik Tidur / Bilik Mandi : Jubin seramik

Kemasan Dinding

- Bilik Mandi : Jubin Seramik Setinggi Siling : Jubin Seramik Setinggi 1.5m - Dapur

Kelengkapan Sanitari

Kelengkapan Elektrik

| Jenis                   | Jumlah |
|-------------------------|--------|
| Tandas Duduk            | 2      |
| Besen                   | 2      |
| Pancuran Mandi          | 2      |
| Sinki Dapur Dengan Paip | 1      |
| Paip Bib                | 3      |

| Jenis                     | Jumlah |
|---------------------------|--------|
| Punca Kuasa Lampu         | 13     |
| Punca Kuasa 13A           | 20     |
| Punca Kuasa 15A           | 2      |
| Punca Kuasa Air Panas     | 1      |
| Punca Kuasa Kipas         | 4      |
| Punca Kuasa SMATV         | 1      |
| Punca Telefon             | 1      |
| Punca Locena (Bell point) | 1      |

## Eligible to apply

- 1. Malaysian Citizen and above 18 years old
- 2. Household income between RM 3001 to RM 10,000 per month
- 3. Applicant (husband / wife) does not own any kind of residential house in SELANGOR
  - 4. Single Applicants with family dependents can apply
    - 5. Buying this home is for own stay not for rent
      - 6. Transfer is only allowed after 5 years