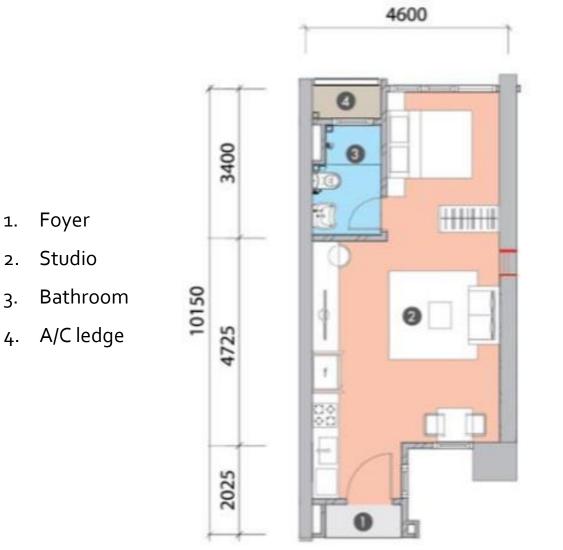

# **TYPE E**

- 441 sqft
- 1 Bedrooms
- 1 Bathrooms

#### Respect • Efficient • Needed

Foyer

Studio

1.

2.

3.

**C** +603 8080 7606