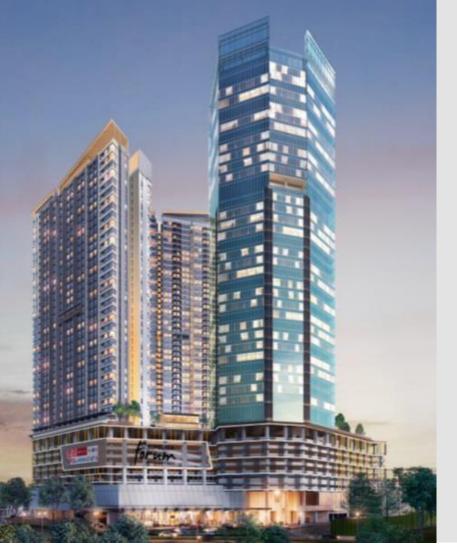

with HDA                                                          |   |  |  |
| NUMBER OF UNITS            | 98 Units only, from level 10 to level 15                                     |   |  |  |
| NUMBER OF LIFTS            | 4 lifts                                                                      |   |  |  |
| SECURITY                   | 3 Tier Security System                                                       |   |  |  |
| TYPES                      | Type B: 453 sqft<br>Type C: 463 sqft<br>Type D: 452 sqft<br>Type E: 441 sqft |   |  |  |
| <b>RESTRICTION TO SELL</b> | 5 Years                                                                      | - |  |  |
| COMPLETION DATE            | 1 <sup>ST</sup> Quarter of 2022                                              |   |  |  |









# DEVELOPMENT COMPONENTS



- 1. Lifestyle Mall:
  - 256,000sqft
- 2. Corporate Office:
  - 39 storeys
  - 346 units
  - 624 14,400sqft

### 3. SOHO suites:

- 41 storeys
- 653 units
- 441 904sqft
- 4. Residential Suites:
  - 49 storeys
  - 568 units
  - 894 1,195sqft











#### SURROUNDING















#### SURROUNDING





Respect • Efficient • Needed





💽 +603 8080 7606 -





# **FEATURES**



# SOHO SUITES

#### **North-South Facing Units**

Enjoy abundance of natural sunlight in the morning and consistent lighting throughout the day!

#### **Multi-tier Security**

Equipped with 24-hour multitier security with access card, security patrol & CCTV, feel safe where you live and work!

#### **Integrated Lifestyle Development**

Providing convenience thanks to the short di