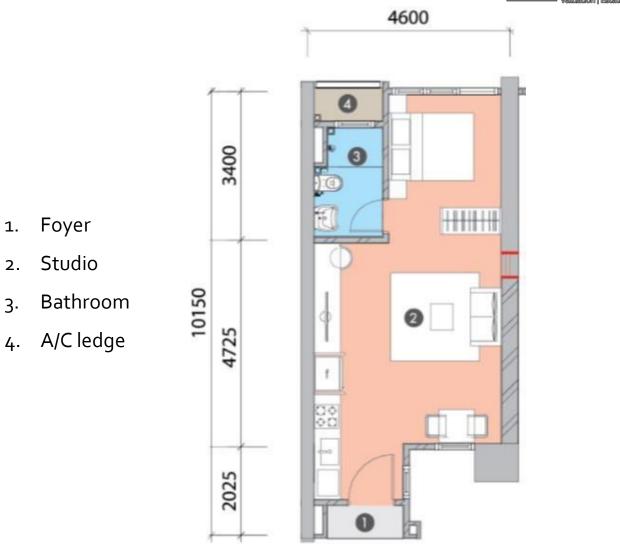

# **TYPE E**

- 441 sqft
- 1 Bedrooms
- 1 Bathrooms

#### Respect • Efficient • Needed

Foyer

Studio

1.

2.

3.

**C** +603 8080 7606