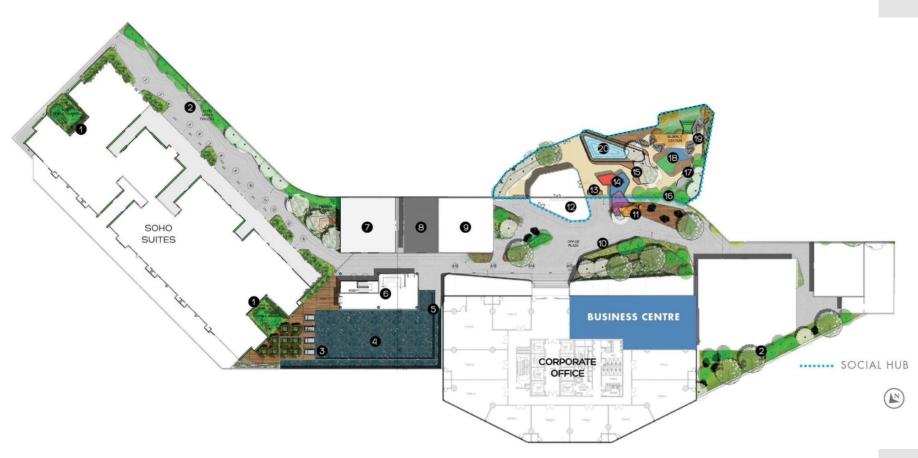

### FACILITIES – SHARED BETWEEN SOHO SUITES AND CORPORATE OFFICE

- 1. Botanical Courtyard
- 2. Jogging track
- 3. Lounge Pool
- 4. Amarillo Starlight Pool
- 5. Terrace Jacuzzi
- 6. Gymnasium
- 7. Surau
- 8. Changing Room
- 9. Multipurpose Hall
- 10. Thematic Planting Island
- 11. People's Junction
- 12. Community Pod
- 13. BBQ Pit
- 14. Shaded Pavilion
- 15. Planter Seating
- 16. Toddler Land
- 17. ABC 123 Stepping
- 18. Yoga / Tai Chi Deck
- 19. Diamond Reflexology Trail
- 20. Serene Deck