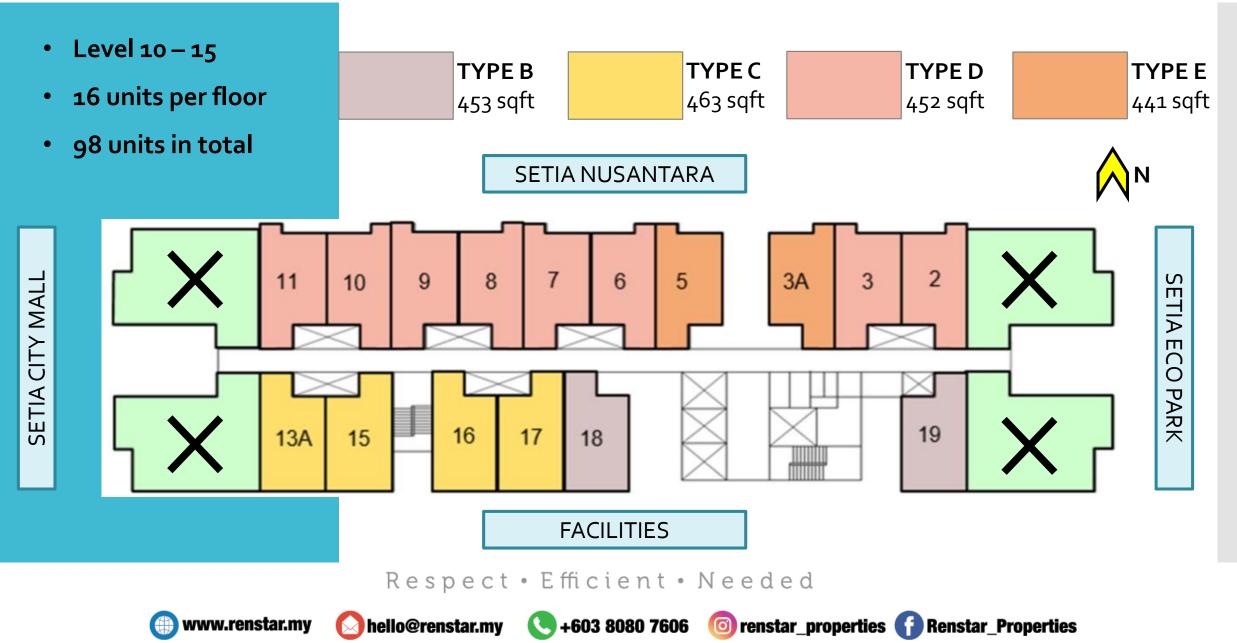

# **SELANGORKU STOREY PLAN**

### **RUMAH SELANGORKU DETIALS**

| DETAILS                    | REMARKS                                                                      |   |  |  |
|----------------------------|------------------------------------------------------------------------------|---|--|--|
| PRICE                      | RM230,000                                                                    |   |  |  |
| BOOKING                    | RM1,000                                                                      |   |  |  |
| STATUS                     | FREEHOLD & BUMI-LOT                                                          |   |  |  |
| LAND SIZE                  | 13.5 Acres                                                                   |   |  |  |
| LANDTYPE                   | Commercial with HDA                                                          |   |  |  |
| NUMBER OF UNITS            | 98 Units only, from level 10 to level 15                                     |   |  |  |
| NUMBER OF LIFTS            | 4 lifts                                                                      |   |  |  |
| SECURITY                   | 3 Tier Security System                                                       |   |  |  |
| TYPES                      | Type B: 453 sqft<br>Type C: 463 sqft<br>Type D: 452 sqft<br>Type E: 441 sqft |   |  |  |
| <b>RESTRICTION TO SELL</b> | 5 Years                                                                      | - |  |  |
| COMPLETION DATE            | 1 <sup>ST</sup> Quarter of 2022                                              |   |  |  |

# **TYPE B**

- 453 sqft
- 1 Bedrooms
- 1 Bathrooms

# **TYPE C**

- 463 sqft
- 1 Bedrooms
- 1 Bathrooms

# **TYPE D**

- 452 sqft
- 1 Bedrooms
- 1 Bathrooms

# **TYPE E**

- 441 sqft
- 1 Bedrooms
- 1 Bathrooms