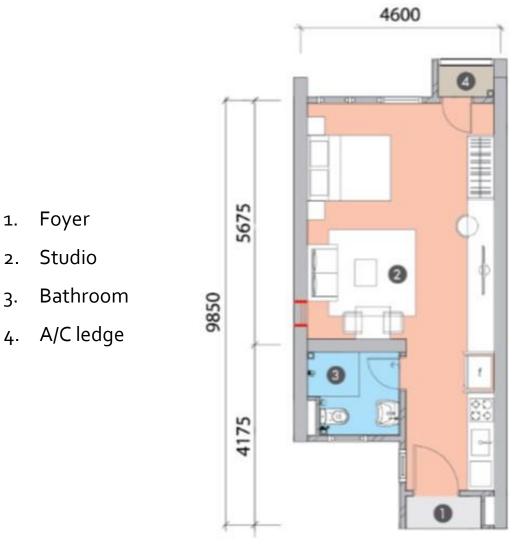

# **TYPE E**

- 441 sqft
- 1 Bedrooms
- 1 Bathrooms

#### Respect • Efficient • Needed

Foyer

Studio

1.

2.

3.

**C** +603 8080 7606