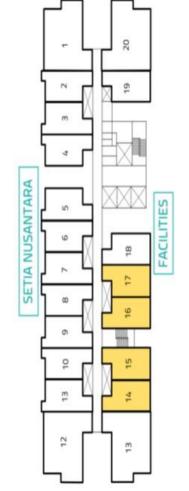

# **SELANGORKU STOREY PLAN**

### FACILITIES – SHARED BETWEEN SOHO SUITES AND CORPORATE OFFICE

- 1. Botanical Courtyard
- 2. Jogging track
- 3. Lounge Pool
- 4. Amarillo Starlight Pool
- 5. Terrace Jacuzzi
- 6. Gymnasium
- 7. Surau
- 8. Changing Room
- 9. Multipurpose Hall
- 10. Thematic Planting Island
- 11. People's Junction
- 12. Community Pod
- 13. BBQ Pit
- 14. Shaded Pavilion
- 15. Planter Seating
- 16. Toddler Land
- 17. ABC 123 Stepping
- 18. Yoga / Tai Chi Deck
- 19. Diamond Reflexology Trail
- 20. Serene Deck