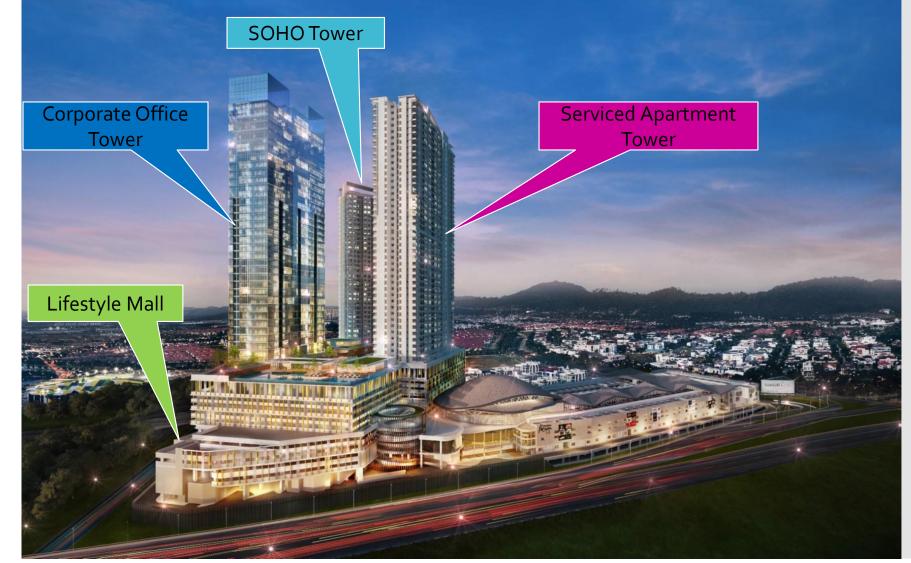

# DEVELOPMENT COMPONENTS

- 1. Lifestyle Mall:
  - 256,000sqft
- 2. Corporate Office:
  - 39 storeys
  - 346 units
  - 624 14,400sqft

### 3. SOHO suites:

- 41 storeys
- 653 units
- 441 904sqft
- 4. Residential Suites:
  - 49 storeys
  - 568 units
  - 894 1,195sqft