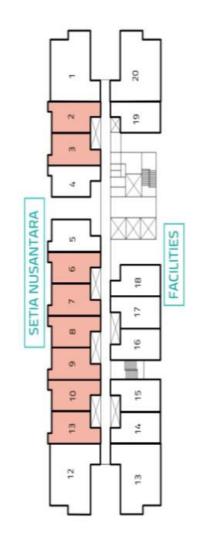

7. Surau
- 8. Changing Room
- 9. Multipurpose Hall
- 10. Thematic Planting Island
- 11. People's Junction
- 12. Community Pod
- 13. BBQ Pit
- 14. Shaded Pavilion
- 15. Planter Seating
- 16. Toddler Land
- 17. ABC 123 Stepping
- 18. Yoga / Tai Chi Deck
- 19. Diamond Reflexology Trail
- 20. Serene Deck





Respect • Efficient • Needed





**C** +603 8080 7606

renstar\_properties
Renstar\_Properties

#### **ARTIST IMPRESSION**















#### **ARTIST IMPRESSION**

















# **TYPE B**

- 453 sqft
- 1 Bedrooms
- 1 Bathrooms





#### Respect • Efficient • Needed





1.

2.

3.

+603 8080 7606





# **TYPE C**

- 463 sqft
- 1 Bedrooms
- 1 Bathrooms





#### Respect • Efficient • Needed





3.

**C** +603 8080 7606





# **TYPE D**

- 452 sqft
- 1 Bedrooms
- 1 Bathrooms





#### Respect • Efficient • Needed





1.

2.

3.

+603 8080 7606





# **TYPE E**

- 441 sqft
- 1 Bedrooms
- 1 Bathrooms





#### Respect • Efficient • Needed





Foyer

Studio

1.

2.

3.

**C** +603 8080 7606



### **RUMAH SELANGORKU SPECIFICATION**



|    | Struktur<br>Dinding | Konkrit Bertetulang<br>Bata / Konkrit Bertetulang |                                       | i  | ) Kemasan Lantai Ruang Tamu / Dapur / Ruang Makan (jika berkenaan)<br>Bilik Mandi<br>Anjung Penyaman Udara |   |    |   |    |   |    | Jubin<br>Jubin<br>Bersimen |    |  |
|----|---------------------|---------------------------------------------------|---------------------------------------|----|------------------------------------------------------------------------------------------------------------|---|-