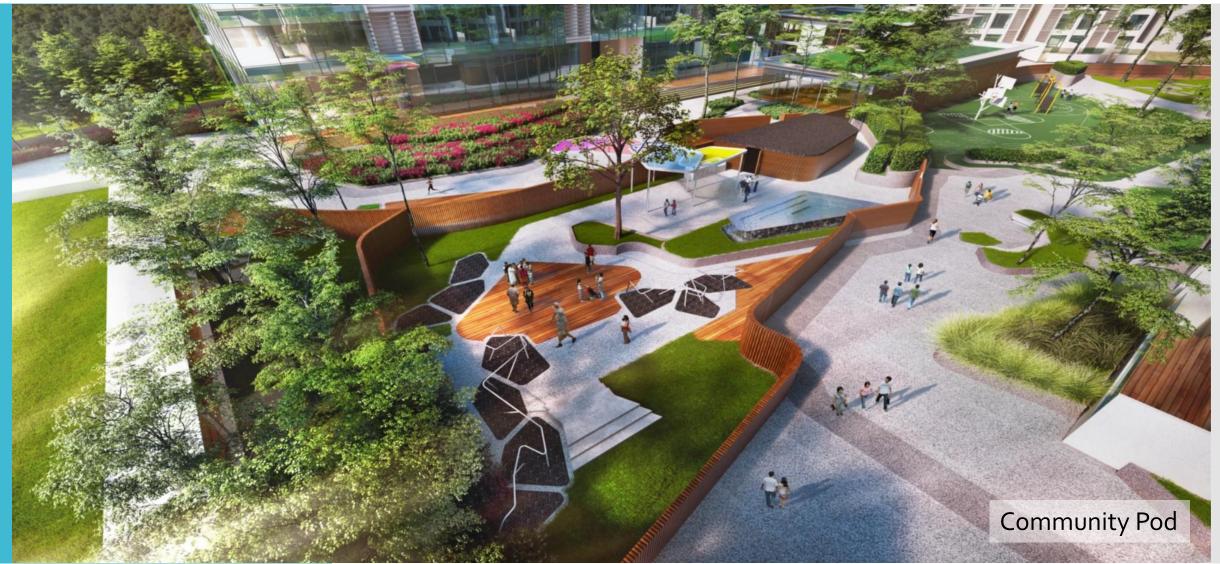

### FACILITIES – SHARED BETWEEN SOHO SUITES AND CORPORATE OFFICE

- 1. Botanical Courtyard
- 2. Jogging track
- 3. Lounge Pool
- 4. Amarillo Starlight Pool
- 5. Terrace Jacuzzi
- 6. Gymnasium
- 7. Surau
- 8. Changing Room
- 9. Multipurpose Hall
- 10. Thematic Planting Island
- 11. People's Junction
- 12. Community Pod
- 13. BBQ Pit
- 14. Shaded Pavilion
- 15. Planter Seating
- 16. Toddler Land
- 17. ABC 123 Stepping
- 18. Yoga / Tai Chi Deck
- 19. Diamond Reflexology Trail
- 20. Serene Deck