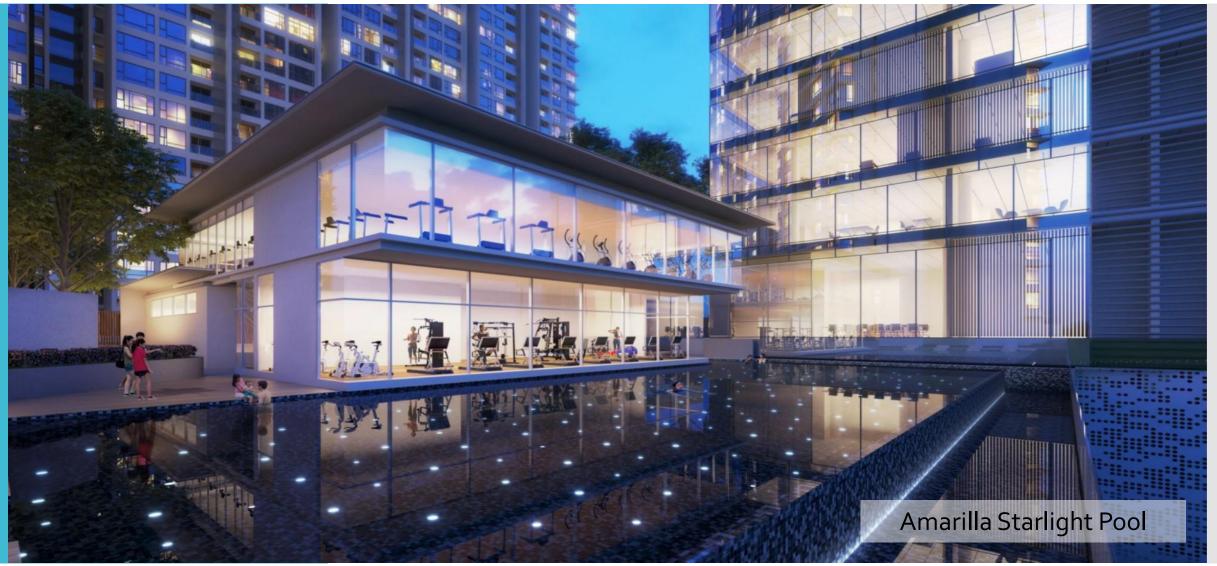

### FACILITIES – SHARED BETWEEN SOHO SUITES AND CORPORATE OFFICE

- 1. Botanical Courtyard
- 2. Jogging track
- 3. Lounge Pool
- 4. Amarillo Starlight Pool
- 5. Terrace Jacuzzi
- 6. Gymnasium
- 7. Surau
- 8. Changing Room
- 9. Multipurpose Hall
- 10. Thematic Planting Island
- 11. People's Junction
- 12. Community Pod
- 13. BBQ Pit
- 14. Shaded Pavilion
- 15. Planter Seating
- 16. Toddler Land
- 17. ABC 123 Stepping
- 18. Yoga / Tai Chi Deck
- 19. Diamond Reflexology Trail
- 20. Serene Deck