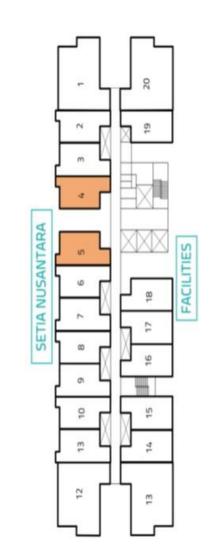

13. BBQ Pit
- 14. Shaded Pavilion
- 15. Planter Seating
- 16. Toddler Land
- 17. ABC 123 Stepping
- 18. Yoga / Tai Chi Deck
- 19. Diamond Reflexology Trail
- 20. Serene Deck





Respect • Efficient • Needed





**C** +603 8080 7606

renstar\_properties
Renstar\_Properties

#### **ARTIST IMPRESSION**















#### **ARTIST IMPRESSION**

















# **TYPE B**

- 453 sqft
- 1 Bedrooms
- 1 Bathrooms





#### Respect • Efficient • Needed





1.

2.

3.

+603 8080 7606





# **TYPE C**

- 463 sqft
- 1 Bedrooms
- 1 Bathrooms





#### Respect • Efficient • Needed





3.

**C** +603 8080 7606





# **TYPE D**

- 452 sqft
- 1 Bedrooms
- 1 Bathrooms





#### Respect • Efficient • Needed





1.

2.

3.

+603 8080 7606





# **TYPE E**

- 441 sqft
- 1 Bedrooms
- 1 Bathrooms





#### Respect • Efficient • Needed





Foyer

Studio

1.

2.

3.

**C** +603 8080 7606



### **RUMAH SELANGORKU SPECIFICATION**



|    | Struktur<br>Dinding | Konkrit Bertetulang<br>Bata / Konkrit Bertetulang |                                       | i  | ) Kemasan Lantai Ruang Tamu / Dapur / Ruang Makan (jika berkenaan)<br>Bilik Mandi<br>Anjung Penyaman Udara |   |    |   |    |   |    | Jubin<br>Jubin<br>Bersimen |    |  |
|----|---------------------|---------------------------------------------------|---------------------------------------|----|------------------------------------------------------------------------------------------------------------|---|----|---|----|---|----|----------------------------|----|--|
| c) | Atap                | Konkrit Bertetulang