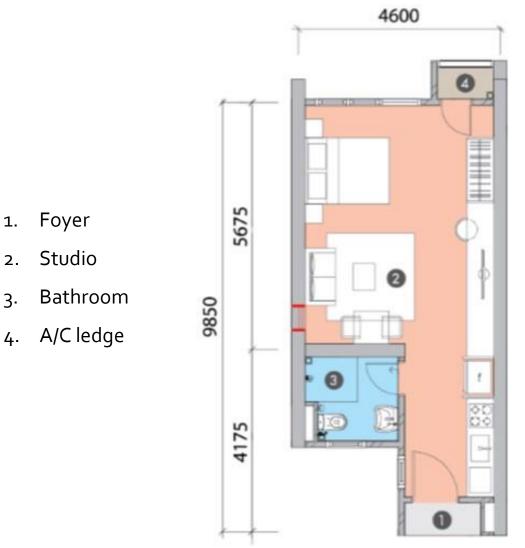

# **TYPE E**

- 441 sqft
- 1 Bedrooms
- 1 Bathrooms

#### Respect • Efficient • Needed

Foyer

Studio

1.

2.

3.

**C** +603 8080 7606