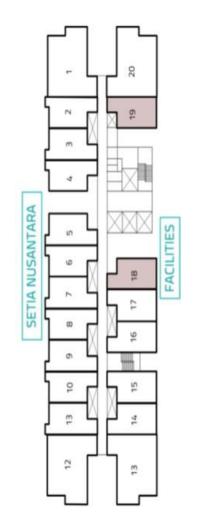

# **SELANGORKU STOREY PLAN**





### FACILITIES – SHARED BETWEEN SOHO SUITES AND CORPORATE OFFICE



- 1. Botanical Courtyard
- 2. Jogging track
- 3. Lounge Pool
- 4. Amarillo Starlight Pool
- 5. Terrace Jacuzzi
- 6. Gymnasium
- 7. Surau
- 8. Changing Room
- 9. Multipurpose Hall
- 10. Thematic Planting Island
- 11. People's Junction
- 12. Community Pod
- 13. BBQ Pit
- 14. Shaded Pavilion
- 15. Planter Seating
- 16. Toddler Land
- 17. ABC 123 Stepping
- 18. Yoga / Tai Chi Deck
- 19. Diamond Reflexology Trail
- 20. Serene Deck





Respect • Efficient • Needed





**C** +603 8080 7606

renstar\_properties
Renstar\_Properties

#### **ARTIST IMPRESSION**















#### **ARTIST IMPRESSION**

















# **TYPE B**

- 453 sqft
- 1 Bedrooms
- 1 Bathrooms





#### Respect • Efficient • Needed





1.

2.

3.

+603 8080 7606





# **TYPE C**

- 463 sqft
- 1 Bedrooms
- 1 Bathrooms





#### Respect • Efficient • Needed





3.

**C** +603 8080 7606





# **TYPE D**

- 452 sqft
- 1 Bedrooms
- 1 Bathrooms





#### Respect • Efficient • Needed





1.

2.

3.

+603 8080 7606





# **TYPE E**

- 441 sqft
- 1 Bedrooms
- 1 Bathrooms





#### Respect • Efficient • Needed





Foyer

Studio

1.

2.

3.

**C** +603 8080 7606



### **RUMAH SELANGORKU SPECIFICATION**



|    | Struktur<br>Dinding | Konkrit Bertetulang<br>Bata / Konkrit Bertetulang |                                       | i  | ) Kemasan Lantai Ruang Tamu / Dapur / Ruang Makan (jika berkenaan)<br>Bilik Mandi<br>Anjung Penyaman Udara |   |    |   |    |   |    | Jubin<br>Jubin<br>Bers