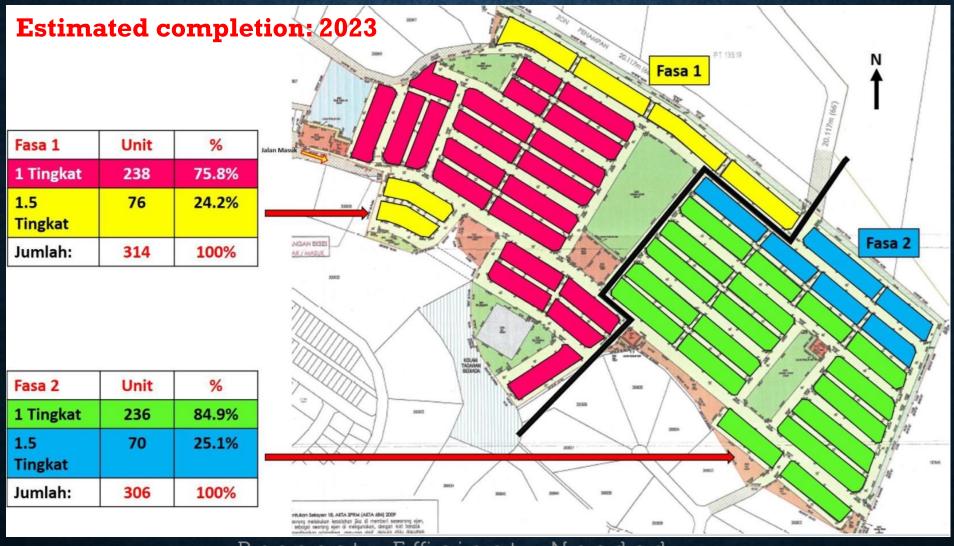

# PROJECT SITE

### 1 STOREY TERRACE

- FREEHOLD
- 1,400sqft
- 20x70"
- 4 Bedrooms
- 2 Bathrooms
- Starting price: RM225,000
- Estimated completion: 2023

#### 1.5 STOREY TERRACE

- FREEHOLD
- 1,400sqft
- 20x70"
- 4 Bedrooms
- 2 Bathrooms
- Starting price: RM248,000
- Estimated completion: 2023