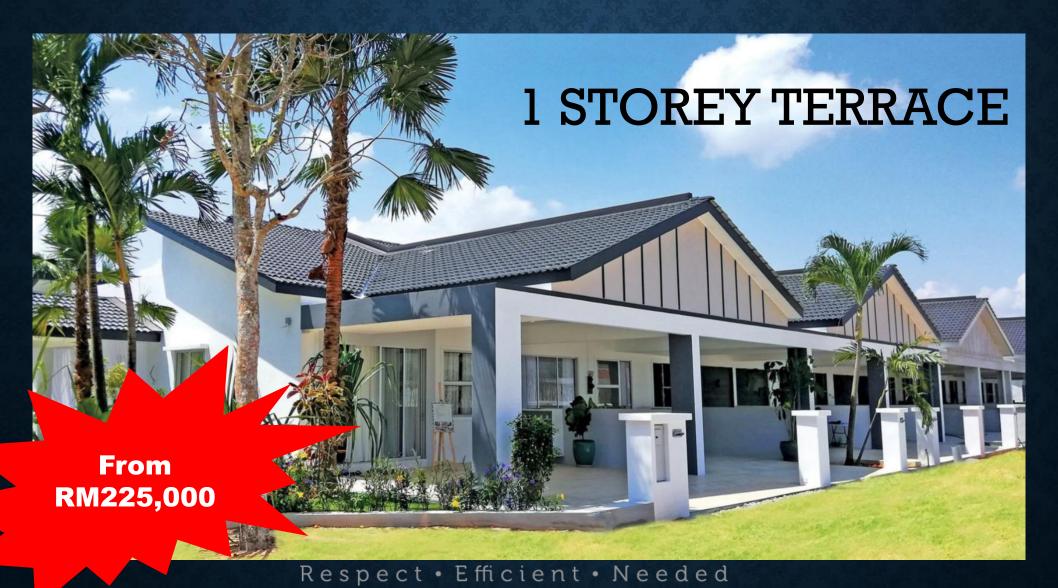

### 1 STOREY TERRACE

- FREEHOLD
- 1,400sqft
- 20x70"
- 4 Bedrooms
- 2 Bathrooms
- Starting price: RM225,000
- Estimated completion: 2023

## 1 STOREY TERRACE