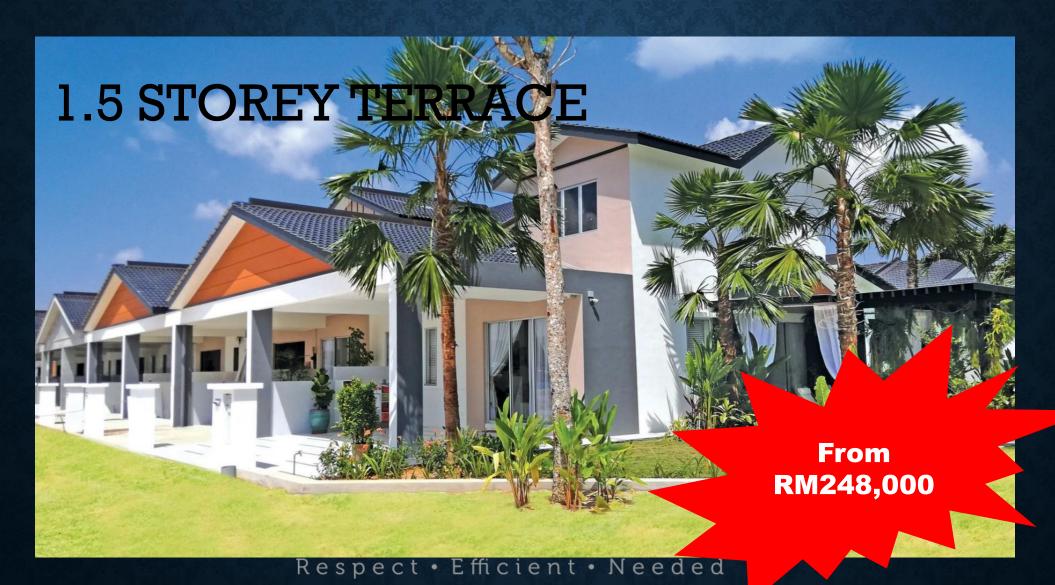

# 1.5 STOREY TERRACE @ GOPENG

**BOOKING:** 

LPPSA: RM100 Bank loan: RM500 PROJECT BRIEF

#### 1.5 STOREY TERRACE

- FREEHOLD
- 1,400sqft
- 20x70"
- 4 Bedrooms
- 2 Bathrooms
- Starting price: RM248,000
- Estimated completion: 2023

# 1.5 STOREY TERRACE

Respect • Efficient • Needed