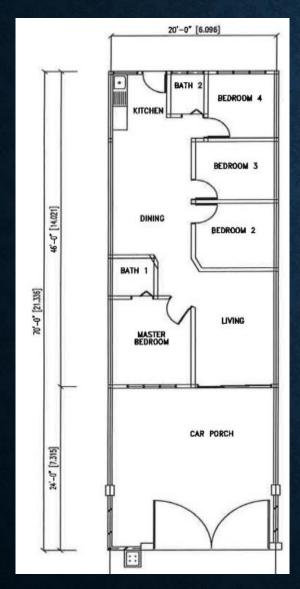

### 1 STOREY TERRACE

- FREEHOLD
- 1,400sqft
- 20x70"
- 4 Bedrooms
- 2 Bathrooms
- Starting price: RM225,000
- Estimated completion: 2023

#### 1.5 STOREY TERRACE

- FREEHOLD
- 1,400sqft
- 20x70"
- 4 Bedrooms
- 2 Bathrooms
- Starting price: RM248,000
- Estimated completion: 2023