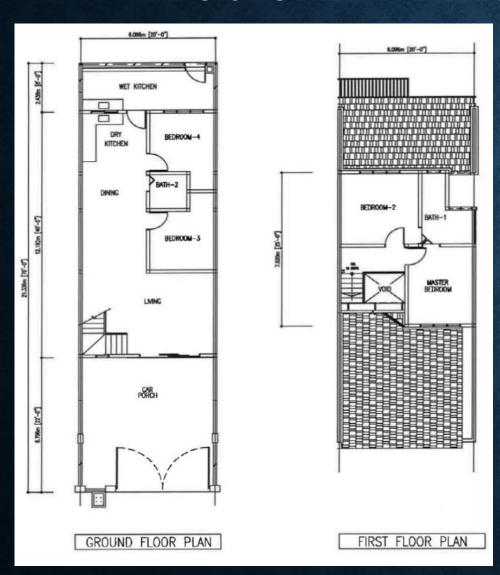

#### 1.5 STOREY TERRACE

- FREEHOLD
- 1,400sqft
- 20x70"
- 4 Bedrooms
- 2 Bathrooms
- Starting price: RM248,000
- Estimated completion: 2023