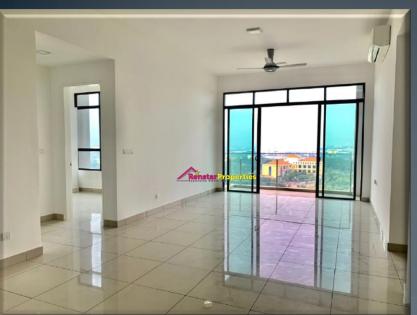

# BLOCK A, C & D (BARE UNIT)

| NO | ТҮРЕ    | SIZE (sqft)   | RENTAL (RM) | REMARKS         |
|----|---------|---------------|-------------|-----------------|
| 1  | A1 / A2 | 1,251 / 1,278 | RM 1,600    | 3 UNITS AIRCOND |
| 2  | B1 / B2 | 986 / 994     | RM 1,300    | 3 UNITS AIRCOND |
| 3  | C1 / C2 | 780 / 783     | RM 1,200    | 3 UNITS AIRCOND |

### BLOCK B (PARTIALLY FURNISHED)

| NO | ТҮРЕ    | SIZE (sqft)   | RENTAL (RM) | REMARKS                                                                                 |
|----|---------|---------------|-------------|-----------------------------------------------------------------------------------------|
| 1  | A1 / A2 | 1,251 / 1,278 | RM 1,900    | Airconds, Kitchen Cabinets(Hob & Hood), Wardrobes, Lightings, Fans, Intant Water Heater |
| 2  | B1 / B2 | 986 / 994     | RM 1,600    | Airconds, Kitchen Cabinets(Hob & Hood), Wardrobes, Lightings, Fans, Intant Water Heater |
| 3  | C1 / C2 | 780 / 783     | RM 1,400    | Airconds, Kitchen Cabinets(Hob & Hood), Wardrobes, Lightings, Fans, Intant Water Heater |