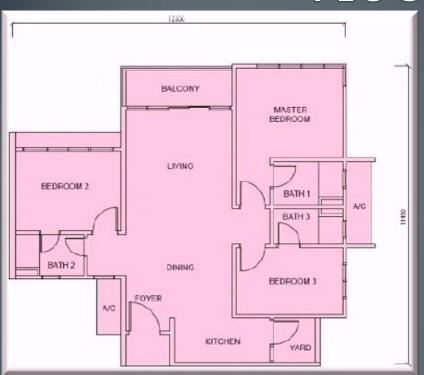

#### **FLOOR PLAN**

**TYPE A1 (BALCONY)** 

- BUILT UP: 1,251 sqft

- 3 BEDROOMS 3 BATHROOMS

**TYPE A2 (BALCONY)** 

- BUILT UP: 1,278 sqft

- 3 BEDROOMS 3 BATHROOMS

Respect • Efficient • Needed