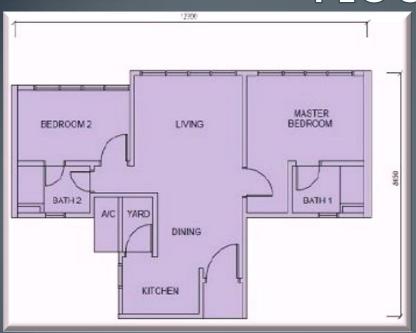

#### **FLOOR PLAN**

TYPE B1

- BUILT UP: 986 sqft

- 3 BEDROOMS - 2 BATHROOMS

TYPE B2

- BUILT UP: 994 sqft

- 2 + 1 BEDROOMS - 2 BATHROOMS