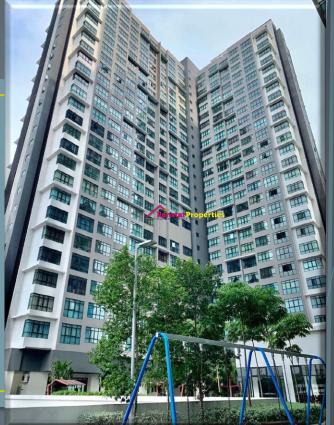

#### **DETAILS:**

- Consist of 4 Blocks
- Built Up: 780 sqft to 1,278sqft

| UNIT TYPE | SQFT  |
|-----------|-------|
| TYPE A1   | 1,251 |
| TYPE A2   | 1,278 |
| TYPE B1   | 986   |
| TYPE B2   | 994   |
| TYPE C1   | 780   |
| TYPE C2   | 783   |

- **FREEHOLD**
- **COMPLETED 2018**