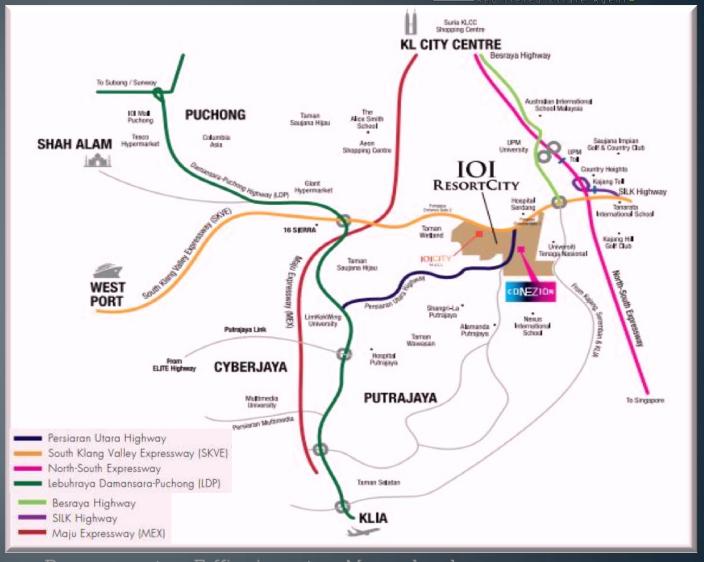

#### **ACCESSIBILITY**

PERSIARAN UTARA **HIGHWAY** 

**SOUTH KLANGVALLEY EXPRESSWAY (SKVE)** 

LEBUHRAYA DAMANSARA-PUCHONG (LDP)

**BESRAYA HIGHWAY** 

**NORTH-SOUTH EXPRESSWAY** 

SILK HIGHWAY

MAJU EXPRESSWAY (MEX)