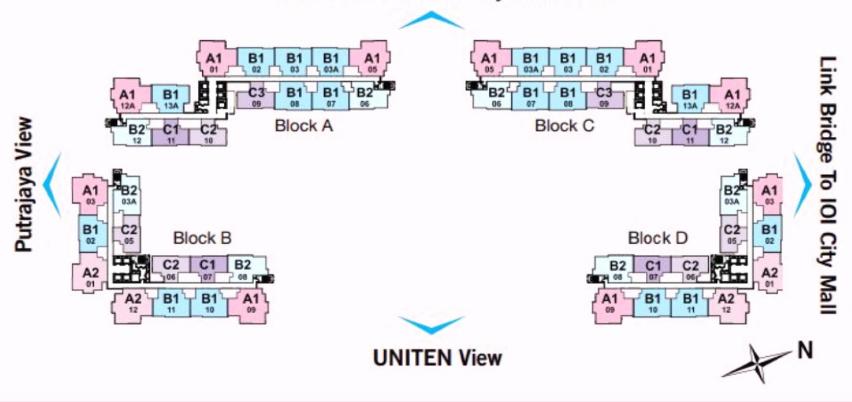

- TYPE A1/A2 = RM 700 + RM 10 (Stamp Duty)
- TYPE B1/B2 & C1/C2 = RM 500 + RM 10 (Stamp Duty)















#### **FLOOR PLAN**





**TYPE A1 (BALCONY)** 

- BUILT UP: 1,251 sqft

- 3 BEDROOMS 3 BATHROOMS

**TYPE A2 (BALCONY)** 

- BUILT UP: 1,278 sqft

- 3 BEDROOMS 3 BATHROOMS

Respect • Efficient • Needed



www.renstar.mv



hello@renstar.my



+603 8080 7606





renstar\_properties
Renstar\_Properties



#### **FLOOR PLAN**





TYPE B1

- BUILT UP: 986 sqft

- 3 BEDROOMS - 2 BATHROOMS

TYPE B2

- BUILT UP: 994 sqft

- 2 + 1 BEDROOMS - 2 BATHROOMS

















#### **FLOOR PLAN**





TYPE C1

- BUILT UP: 780 sqft

- 2 BEDROOMS - 2 BATHROOMS

TYPE C2

- BUILT UP: 783 sqft

- 2 BEDROOMS - 2 BATHROOMS

















#### STOREY PLAN

#### Persiaran Utara / IOI City Mall View















Renstar Properties

















**GYMNASIUM** 

MINI THEATRETTE

**SWIMMING POOL & WADING POOL** 

**GAMES ROOM** 

**LEARNING LAB** 

**PARTY ROOM** 

**MULTI PURPOSE HALL** 

**AQUA BED** 

**CHILL-OUT DECK** 

**MULTI PURPOSE COURT** 

**GAMES ROOM** 

**CHILDREN'S ART STUDIO** 

**LEARNING LAB** 















#### **AMENITIES**

IOI City Mall

GIANT SUPERMARKET SERI KEMBANGAN

**Hospital Serdang** 

**Alamanda Mall** 

**Hospital Andorra** 

Hospital Putrajaya

## Educational Nearby:

Sekolah Sultan Alam Shah, Presint 1

Sekolah Menengah Kebangsaan Putrajaya, Presint 14 UNITEN

Sekolah Kebangsaan Putrajaya, Presint 11 UNIVERSITI PUTRA MALAYSIA (UPM)

LIM KOK WING UNIVERSITY















#### **SECURITY SYSTEM:**

**SEPARATELY GUARDED INGRESS & EGRESS POINTS WITH I