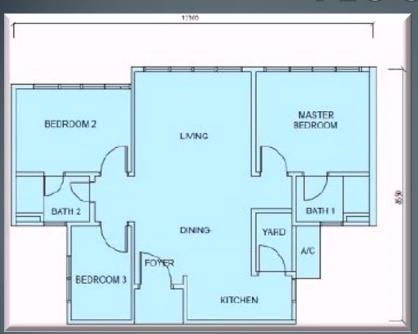

#### **FLOOR PLAN**

TYPE C1

- BUILT UP: 780 sqft

- 2 BEDROOMS - 2 BATHROOMS

TYPE C2

- BUILT UP: 783 sqft

- 2 BEDROOMS - 2 BATHROOMS