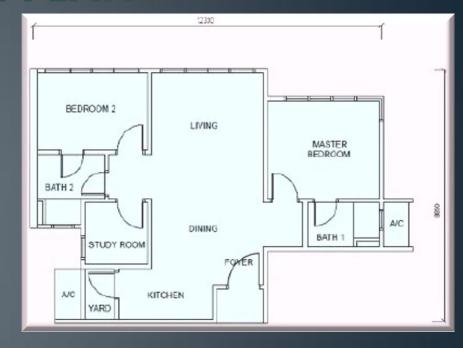

#### **FLOOR PLAN**

**TYPE A1 (BALCONY)** 

- BUILT UP: 1,251 sqft

- 3 BEDROOMS 3 BATHROOMS

**TYPE A2 (BALCONY)** 

- BUILT UP: 1,278 sqft

- 3 BEDROOMS 3 BATHROOMS

Respect • Efficient • Needed