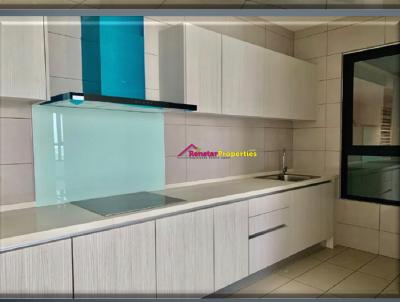

### BLOCK B (PARTIALLY FURNISHED)

| NO | ТҮРЕ    | SIZE (sqft)   | RENTAL (RM) | REMARKS                                                                                 |
|----|---------|---------------|-------------|-----------------------------------------------------------------------------------------|
| 1  | A1 / A2 | 1,251 / 1,278 | RM 1,900    | Airconds, Kitchen Cabinets(Hob & Hood), Wardrobes, Lightings, Fans, Intant Water Heater |
| 2  | B1 / B2 | 986 / 994     | RM 1,600    | Airconds, Kitchen Cabinets(Hob & Hood), Wardrobes, Lightings, Fans, Intant Water Heater |
| 3  | C1 / C2 | 780 / 783     | RM 1,400    | Airconds, Kitchen Cabinets(Hob & Hood), Wardrobes, Lightings, Fans, Intant Water Heater |