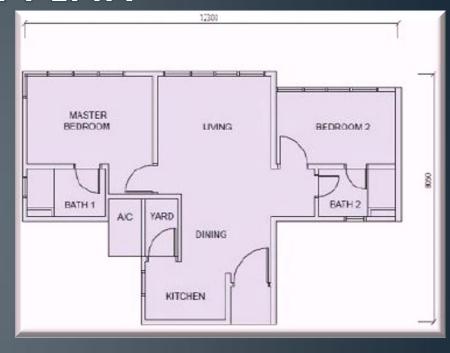

#### **FLOOR PLAN**

TYPE C1

- BUILT UP: 780 sqft

- 2 BEDROOMS - 2 BATHROOMS

TYPE C2

- BUILT UP: 783 sqft

- 2 BEDROOMS - 2 BATHROOMS