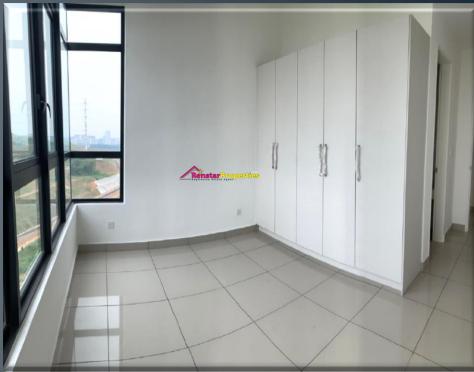

### BLOCK B (PARTIALLY FURNISHED)

| NO | ТҮРЕ    | SIZE (sqft)   | RENTAL (RM) | REMARKS                                                                                 |
|----|---------|---------------|-------------|-----------------------------------------------------------------------------------------|
| 1  | A1 / A2 | 1,251 / 1,278 | RM 1,900    | Airconds, Kitchen Cabinets(Hob & Hood), Wardrobes, Lightings, Fans, Intant Water Heater |
| 2  | B1 / B2 | 986 / 994     | RM 1,600    | Airconds, Kitchen Cabinets(Hob & Hood), Wardrobes, Lightings, Fans, Intant Water Heater |
| 3  | C1 / C2 | 780 / 783     | RM 1,400    | Airconds, Kitchen Cabinets(Hob & Hood), Wardrobes, Lightings, Fans, Intant Water Heater |

Registration for TNB & SYABAS account under Tenant's name **Deposit:** 

- TYPE A1/A2 = RM 700 + RM 10 (Stamp Duty)
- TYPE B1/B2 & C1/C2 = RM 500 + RM 10 (Stamp Duty)