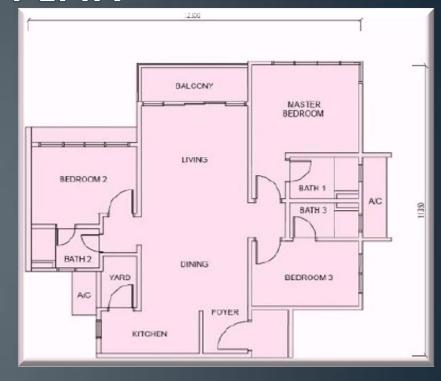

#### **FLOOR PLAN**

TYPE B1

- BUILT UP: 986 sqft

- 3 BEDROOMS - 2 BATHROOMS

TYPE B2

- BUILT UP: 994 sqft

- 2 + 1 BEDROOMS - 2 BATHROOMS