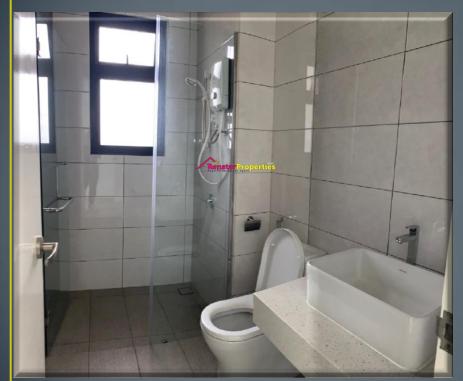

### BLOCK B (PARTIALLY FURNISHED)

| NO | ТҮРЕ    | SIZE (sqft)   | RENTAL (RM) | REMARKS                                                                                 |
|----|---------|---------------|-------------|-----------------------------------------------------------------------------------------|
| 1  | A1 / A2 | 1,251 / 1,278 | RM 1,900    | Airconds, Kitchen Cabinets(Hob & Hood), Wardrobes, Lightings, Fans, Intant Water Heater |
| 2  | B1 / B2 | 986 / 994     | RM 1,600    | Airconds, Kitchen Cabinets(Hob & Hood), Wardrobes, Lightings, Fans, Intant Water Heater |
| 3  | C1 / C2 | 780 / 783     | RM 1,400    | Airconds, Kitchen Cabinets(Hob & Hood), Wardrobes, Lightings, Fans, Intant Water Heater |

Registration for TNB & SYABAS account under Tenant's name **Deposit:** 

- TYPE A1/A2 = RM 700 + RM 10 (Stamp Duty)
- TYPE B1/B2 & C1/C2 = RM 500 + RM 10 (Stamp Duty)