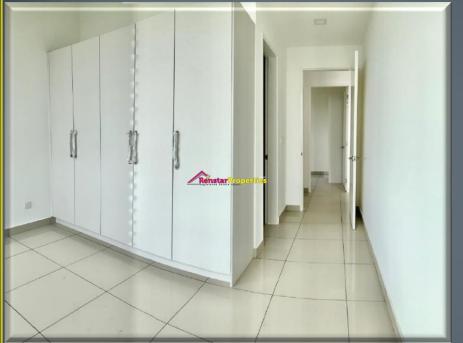

### BLOCK B (PARTIALLY FURNISHED)

| NO | ТҮРЕ    | SIZE (sqft)   | RENTAL (RM) | REMARKS                                                                                 |
|----|---------|---------------|-------------|-----------------------------------------------------------------------------------------|
| 1  | A1 / A2 | 1,251 / 1,278 | RM 1,900    | Airconds, Kitchen Cabinets(Hob & Hood), Wardrobes, Lightings, Fans, Intant Water Heater |
| 2  | B1 / B2 | 986 / 994     | RM 1,600    | Airconds, Kitchen Cabinets(Hob & Hood), Wardrobes, Lightings, Fans, Intant Water Heater |
| 3  | C1 / C2 | 780 / 783     | RM 1,400    | Airconds, Kitchen Cabinets(Hob & Hood), Wardrobes, Lightings, Fans, Intant Water Heater |

Registration for TNB & SYABAS account under Tenant's name **Deposit:** 

- TYPE A1/A2 = RM 700 + RM 10 (Stamp Duty)
- TYPE B1/B2 & C1/C2 = RM 500 + RM 10 (Stamp Duty)