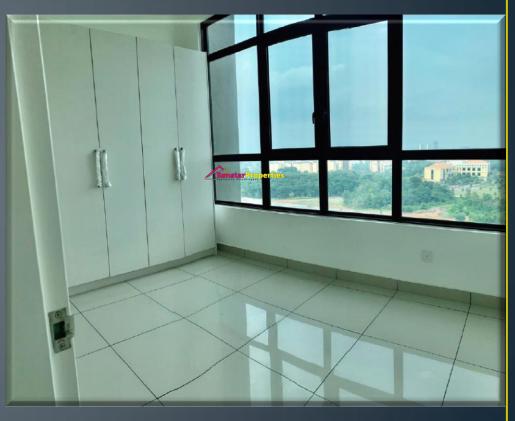

# BLOCK A, C & D (BARE UNIT)

| NO | ТҮРЕ    | SIZE (sqft)   | RENTAL (RM) | REMARKS         |
|----|---------|---------------|-------------|-----------------|
| 1  | A1 / A2 | 1,251 / 1,278 | RM 1,600    | 3 UNITS AIRCOND |
| 2  | B1 / B2 | 986 / 994     | RM 1,300    | 3 UNITS AIRCOND |
| 3  | C1 / C2 | 780 / 783     | RM 1,200    | 3 UNITS AIRCOND |

### BLOCK B (PARTIALLY FURNISHED)

| NO | ТҮРЕ    | SIZE (sqft)   | RENTAL (RM) | REMARKS                                                                                 |
|----|---------|---------------|-------------|-----------------------------------------------------------------------------------------|
| 1  | A1 / A2 | 1,251 / 1,278 | RM 1,900    | Airconds, Kitchen Cabinets(Hob & Hood), Wardrobes, Lightings, Fans, Intant Water Heater |
| 2  | B1 / B2 | 986 / 994     | RM 1,600    | Airconds, Kitchen Cabinets(Hob & Hood), Wardrobes, Lightings, Fans, Intant Water Heater |
| 3  | C1 / C2 | 780 / 783     | RM 1,400    | Airconds, Kitchen Cabinets(Hob & Hood), Wardrobes, Lightings, Fans, Intant Water Heater |