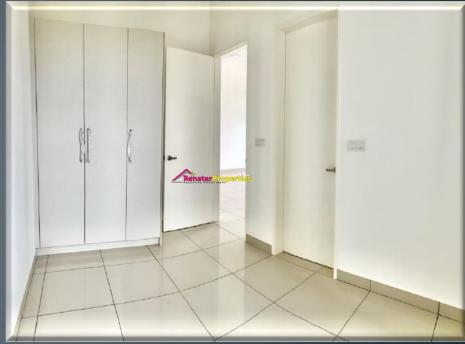

### BLOCK B (PARTIALLY FURNISHED)

| NO | ТҮРЕ    | SIZE (sqft)   | RENTAL (RM) | REMARKS                                                                                 |
|----|---------|---------------|-------------|-----------------------------------------------------------------------------------------|
| 1  | A1 / A2 | 1,251 / 1,278 | RM 1,900    | Airconds, Kitchen Cabinets(Hob & Hood), Wardrobes, Lightings, Fans, Intant Water Heater |
| 2  | B1 / B2 | 986 / 994     | RM 1,600    | Airconds, Kitchen Cabinets(Hob & Hood), Wardrobes, Lightings, Fans, Intant Water Heater |
| 3  | C1 / C2 | 780 / 783     | RM 1,400    | Airconds, Kitchen Cabinets(Hob & Hood), Wardrobes, Lightings, Fans, Intant Water Heater |

Registration for TNB & SYABAS account under Tenant's name **Deposit:** 

- TYPE A1/A2 = RM 700 + RM 10 (Stamp Duty)
- TYPE B1/B2 & C1/C2 = RM 500 + RM 10 (Stamp Duty)