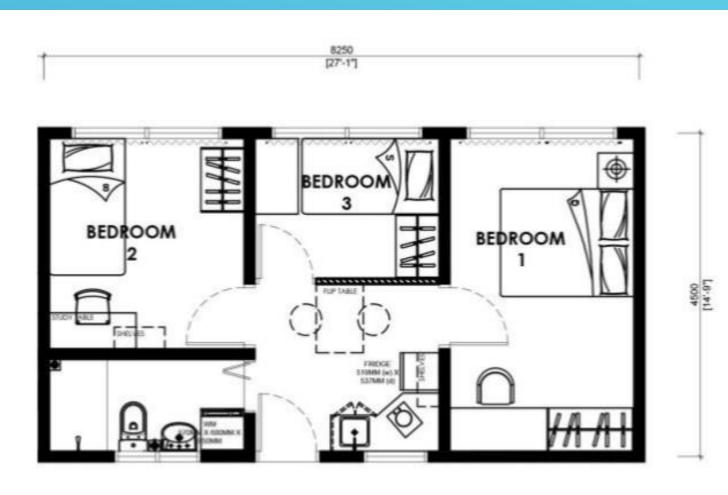

## FLOOR PLAN – 412sqft (DUO MAX)

Renstar Properties

Suitable for young families who are not ready to expand family as yet, as an investment property and rental property with multiple tenants.

- 412sqft
- Living area •
- 3 bedrooms •
- 1 bathroom •
- Small kitchen/pantry  $\bullet$