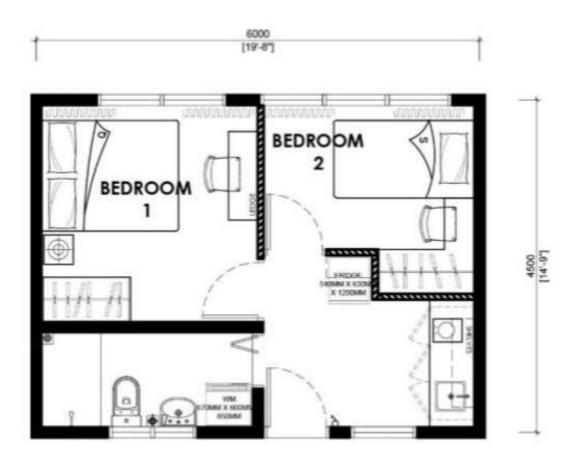

## FLOOR PLAN – 300sqft (UNO MAX)

Suitable as a starter home, property for fresh graduates, or young working professionals & young families who are not ready to expand family as yet; also as investment unit with an additional bedroom

- 300sqft
- 2 Bedrooms
- Small kitchen/pantry
- 1 bathroom •

www.renstar.my

😡 hello@renstar.my 🛛 🕓 +603 8080 7606 🛛 🎯 renstar\_properties 🛛 🛉 Renstar\_Properties