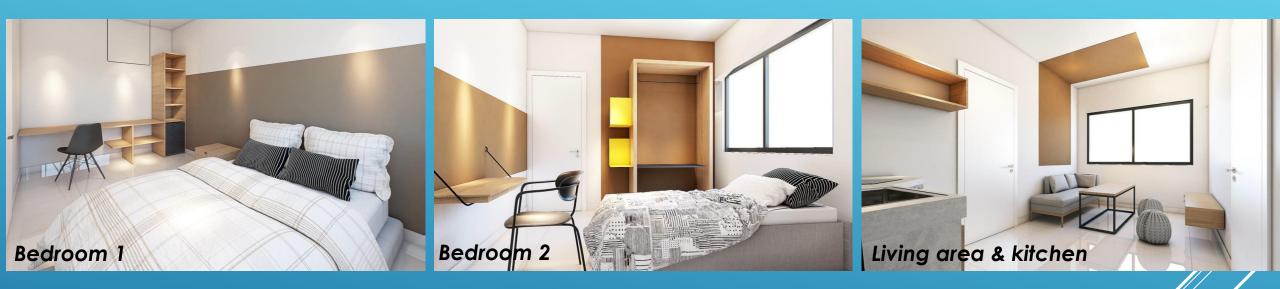

## INTERIOR DESIGN – 412sqft (DUO)

### **FURNISHING LIST:**

- Queen size bed with mattress
- Wardrobe
- Study table with chair
- Side table

### **FURNISHING LIST:**

- Single size bed with mattress
- Wardrobe
- Study table with chair

### **FURNISHING LIST:**

- Sofa & coffee table
- Stool (2)
- TV console cábinet
- Shelf
- Kitchen Cabinet

www.renstar.my

😡 hello@renstar.my 🛛 🕓 +603 8080 7606 🛛 🎯 renstar\_properties 🛛 🚹 Renstar\_Properties