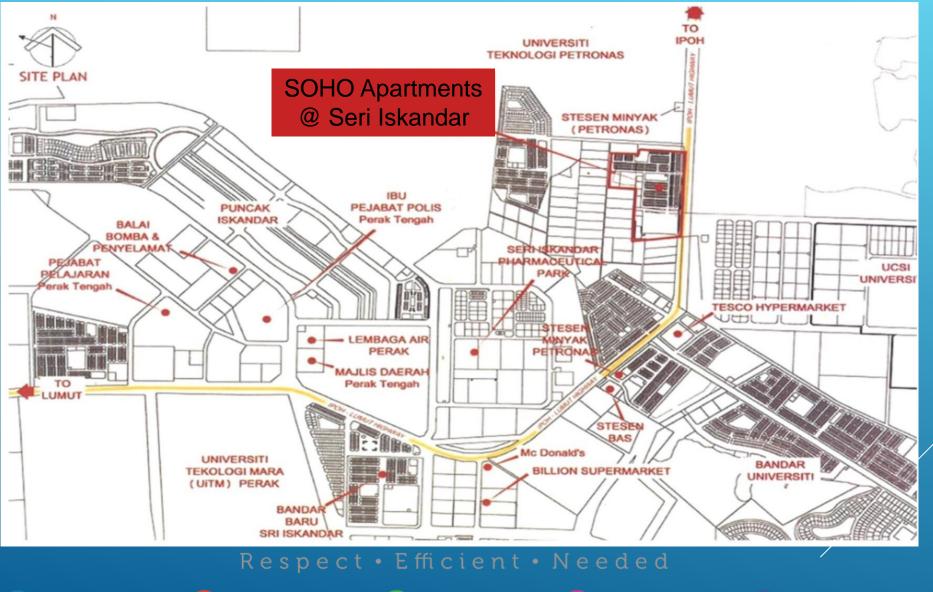

### **PROJECT SITE**

🌐 www.renstar.my 😡 hello@renstar.my

🔍 +603 8080 7606 🛛 🞯 renstar\_properties 📑 Renstar\_Properties

### **PROJECT SITE**

| ТҮРЕ    | SIZE    | LAYOUT                         | STARTING PRICE |
|---------|---------|--------------------------------|----------------|
| UNO     | 300sqft | Studio unit 1 with<br>bathroom | RM98,000       |
| UNO MAX | 300sqft | 2 bedrooms,<br>1 bathroom      | RM98,000++     |
| DUO     | 412sqft | 2 bedrooms,<br>1 bathroom      | RM122,000      |
| DUO MAX | 412sqft | 3 bedrooms,<br>1 bathroom      | RM122,000++    |