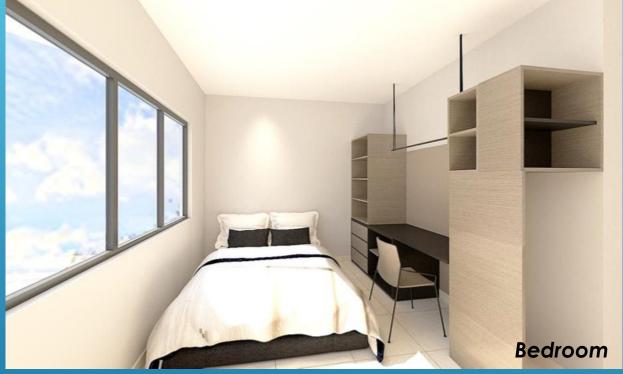

## INTERIOR DESIGN – 300sqft (UNO)

Living area & kitchen

### **FURNISHING LIST:**

- Queen size bed with mattress
- Shelf cabinet
- Wardrobe
- Study table & chair