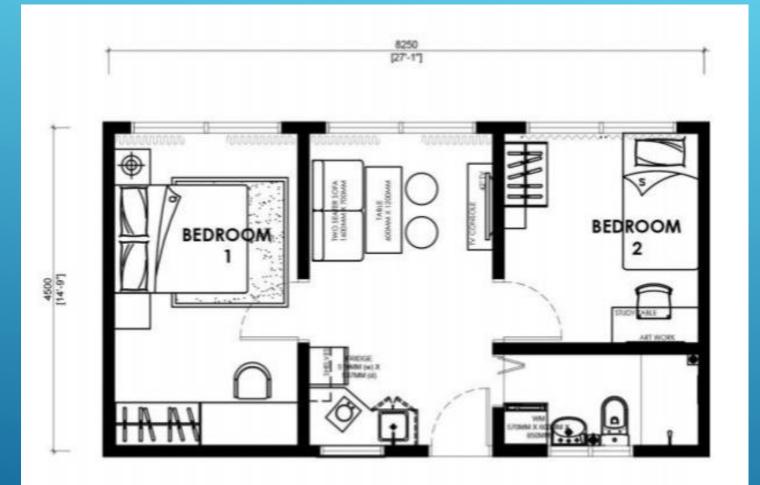

## FLOOR PLAN – 300sqft (UNO MAX)

Suitable as a starter home, property for fresh graduates, or young working professionals & young families who are not ready to expand family as yet; also as investment unit with an additional bedroom

- 300sqft
- 2 Bedrooms
- Small kitchen/pantry
- 1 bathroom •

www.renstar.my

😡 hello@renstar.my 🛛 🕓 +603 8080 7606 🛛 🎯 renstar\_properties 🛛 🛉 Renstar\_Properties