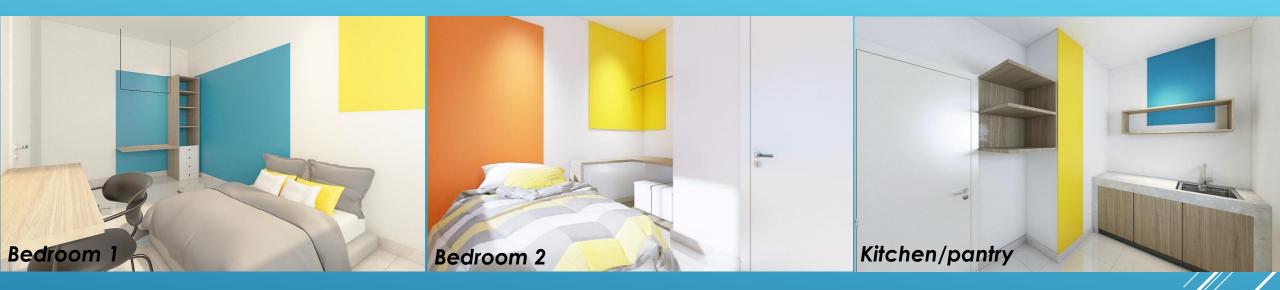

## INTERIOR DESIGN – 300sqft (UNO MAX)

### **FURNISHING LIST:**

- Single size bed with mattress
- Wardrobe •
- Study table & stool •

### **FURNISHING LIST:**

- Queen size bed with mattress
- Wardrobe •
- Study table & chair •

### **FURNISHING LIST:**

- Shelves •
- Kitchen cabinet (bottom) •

www.renstar.my 

🙆 hello@renstar.my 🛛 🕓 +603 8080 7606 🛛 🎯 renstar\_properties 📑 Renstar\_Properties