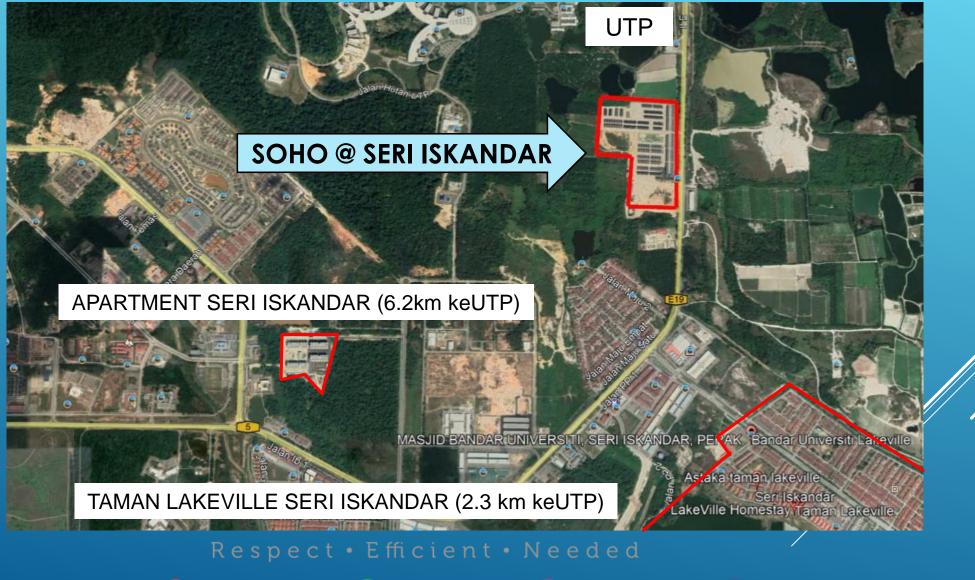

### **PROJECT SITE**

🌐 www.renstar.my 😡 hello@renstar.my

🔍 +603 8080 7606 🛛 🞯 renstar\_properties 📑 Renstar\_Properties

### **PROJECT SITE**

| ТҮРЕ    | SIZE    | LAYOUT                         | STARTING PRICE |
|---------|---------|--------------------------------|----------------|
| UNO     | 300sqft | Studio unit 1 with<br>bathroom | RM98,000       |
| UNO MAX | 300sqft | 2 bedrooms,<br>1 bathroom      | RM98,000++     |
| DUO     | 412sqft | 2 bedrooms,<br>1 bathroom      | RM122,000      |
| DUO MAX | 412sqft | 3 bedrooms,<br>1 bathroom      | RM122,000++    |