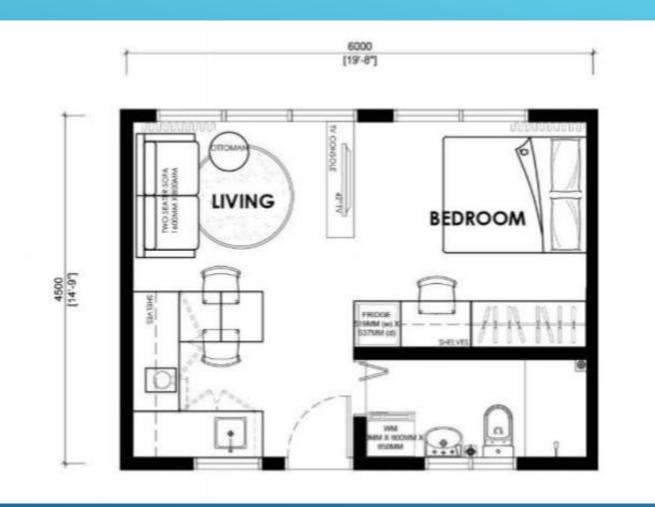

## FLOOR PLAN – 300sqft (UNO)

Suitable as a starter home, property for fresh graduates, or young working professionals & young families who are not ready to expand family as yet.

- 300sqft
- Studio unit •
- Small kitchen/pantry
- 1 bathroom •