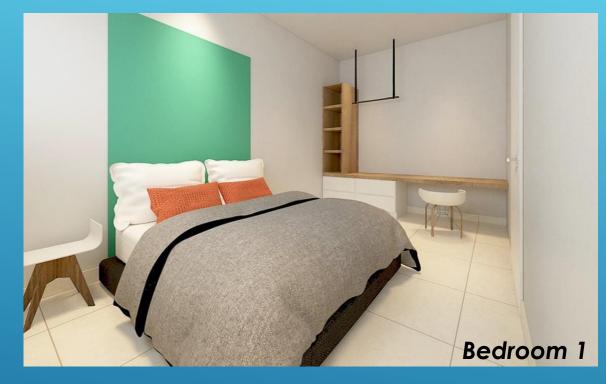

## INTERIOR DESIGN – 412sqft (DUO MAX)

### **FURNISHING LIST:**

- Queen size bed with mattress
- Wardrobe
- Study table with chair
- Side table