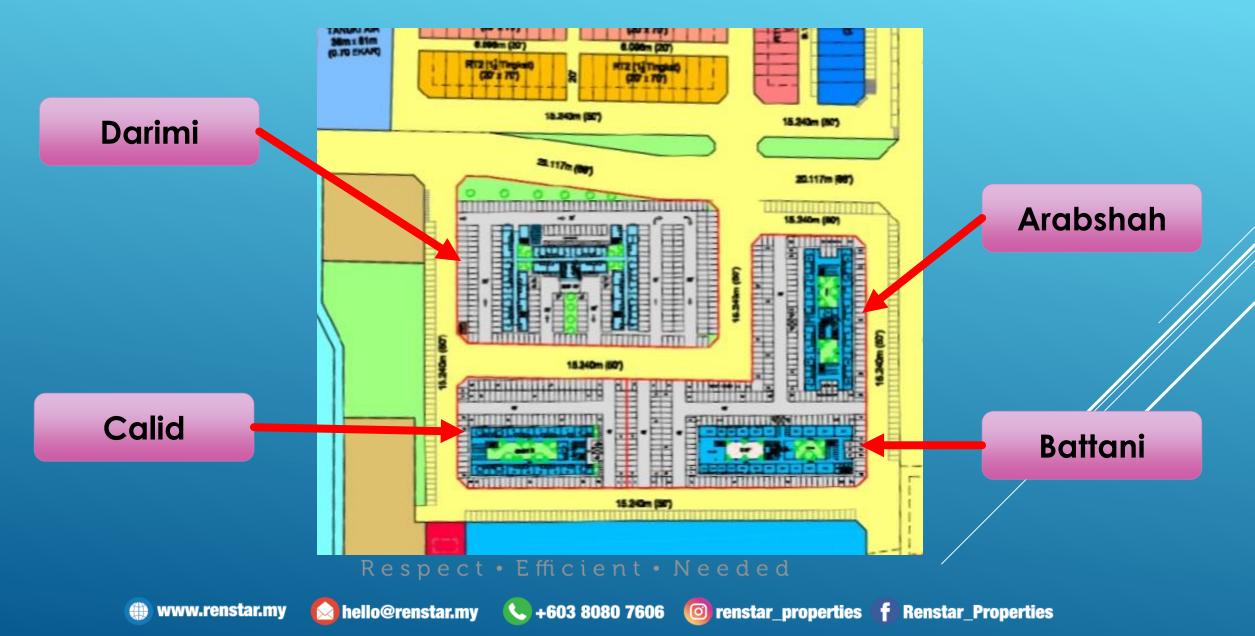

### **PROJECT SITE**

🌐 www.renstar.my 😡 hello@renstar.my

🔍 +603 8080 7606 🛛 🞯 renstar\_properties 📑 Renstar\_Properties

### **PROJECT SITE**

| ТҮРЕ    | SIZE    | LAYOUT                         | STARTING PRICE |
|---------|---------|--------------------------------|----------------|
| UNO     | 300sqft | Studio unit 1 with<br>bathroom | RM98,000       |
| UNO MAX | 300sqft | 2 bedrooms,<br>1 bathroom      | RM98,000++     |
| DUO     | 412sqft | 2 bedrooms,<br>1 bathroom      | RM122,000      |
| DUO MAX | 412sqft | 3 bedrooms,<br>1 bathroom      | RM122,000++    |