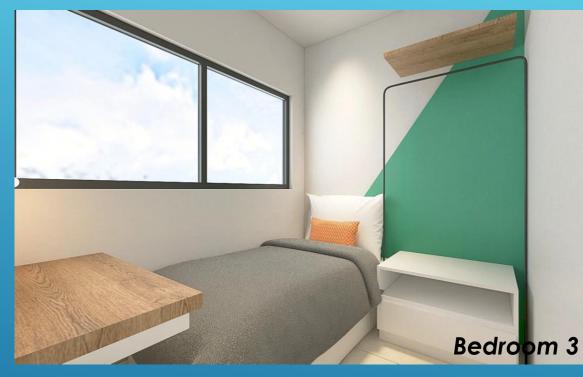

## INTERIOR DESIGN – 412sqft (DUO MAX)

### **FURNISHING LIST:**

- Single size bed with mattress
- Wardrobe
- Shelf •
- Study table with chair